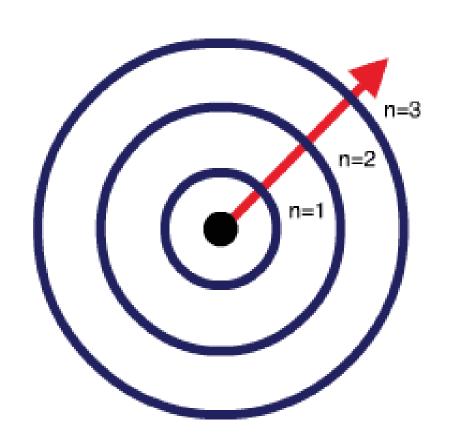

## PHOTON ENERGY

- Particles of Light
- Energizes Electrons
- Electron change orbits around the nucleus
- Creates Moving Electrons (Electron Transitions)
- Creates Electricity

Increasing energy and distance from the nucleus

This Photo by Unknown Author is licensed under <u>CC BY-SA-NC</u>

#### **ELECTRON TRANSITIONS**

- As photons interact with electrons, their position is altered
- Absorbed photons energize electrons into higher-energy orbits
- Emitted photons reduce electron energy to a lowerenergy orbit