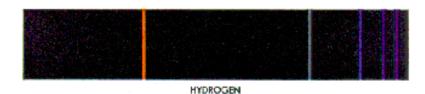

# SPECTRAL ANALYSIS

SODIUM

- ABSORPTION each element only absorbs specific wavelengths of photons
- **EMISSION** each element only emits specific photons  $\rightarrow$
- **ANALYSES** in the laboratory, substances can be identified by their spectra (emissions/absorptions)