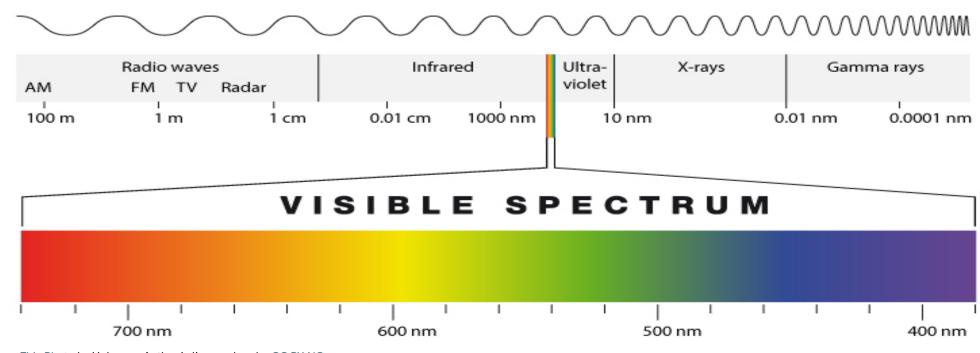

### **ENERGY MOVES IN WAVES**

**WAVELENGTH** – a distance measure from crest to crest.

**FREQUENCY** – the number wave cycles per second (v) given in Hertz (Hz).

**AMPLITUDE** – one half the height of a wave (intensity)

#### ELECTROMAGNETIC (EM) WAVES - ENERGY

This Photo by Unknown Author is licensed under CC BY

# LONGER WAVELENGTHS USED FOR COMMUNICATIONS (LOWER ENERGY USE)

#### **LOWER FREQUENCY = LOWER ENERGY**

This Photo by Unknown Author is licensed under CC BY-NC

Licensed by Ready Answer Org 2024