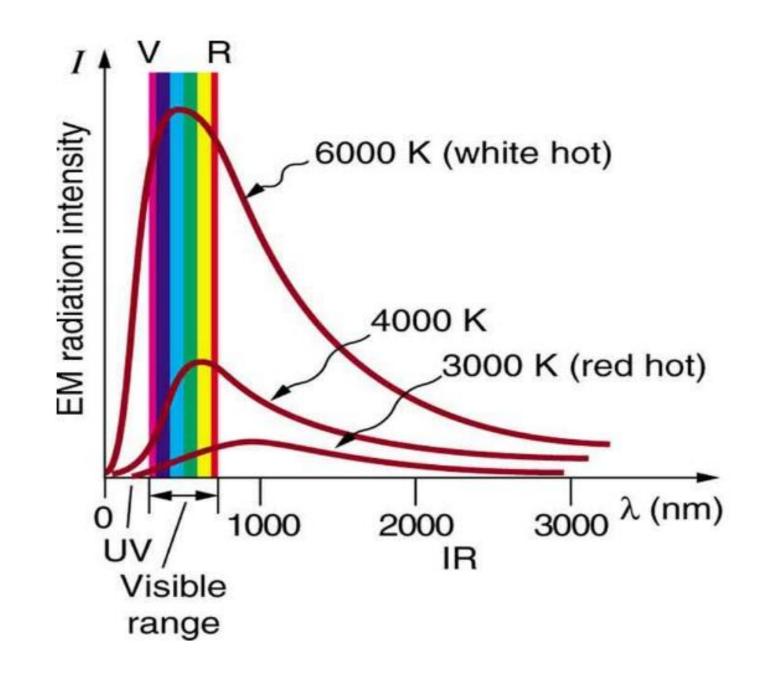

### OUR SUNLIGHT

- Peaks in the Green at 5770 K
- Powers our Food Sources
- Powers our Weather
- Can be used to generate ELECTRICITY