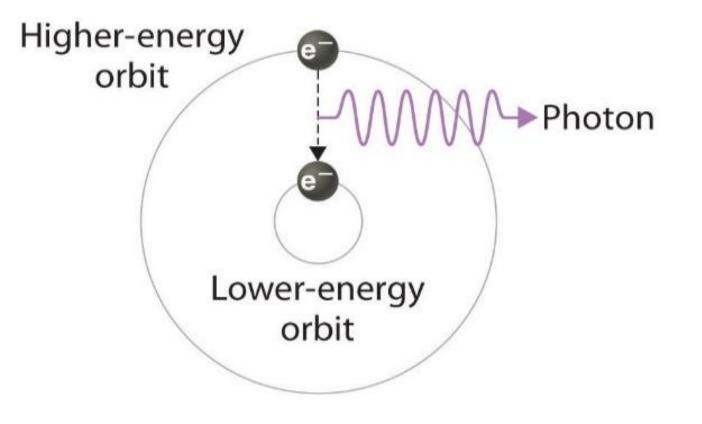

#### **ELECTRON TRANSITIONS**

- As photons interact with electrons, their position is altered
- Absorbed photons energize electrons into higher-energy orbits
- Emitted photons reduce electron energy to a lowerenergy orbit