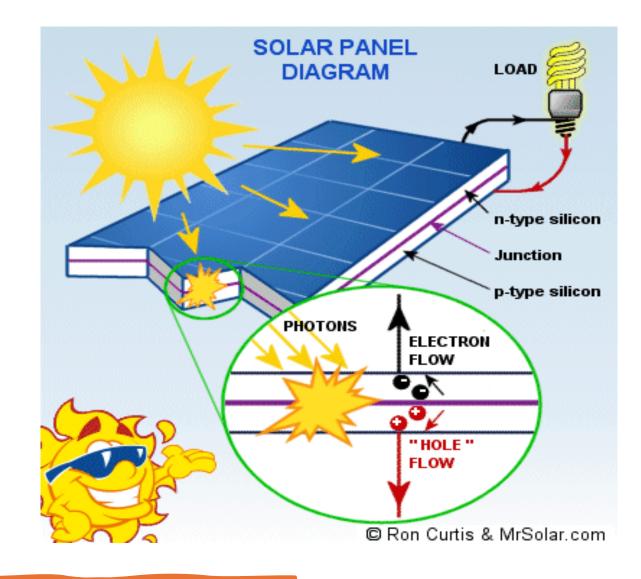

#### HARNESSING SOLAR ENERGY to do WORK

- Solar Panels collect sunlight
- EM Waves and Photons interact with electrons in the solar panels
- Electron energy can be conducted by electrical wires/currents

- Solar Cells collect photons and channel their energy
- Crystalline silicon "holes"
- Channeling electrons with ptype (positive conductors)
- And n-type (negative conductors)

## Solar Cells

- Aborb Photons
- Energize Electrons
- Mobilize and Conduct Electrons
- Create Electricity Directly