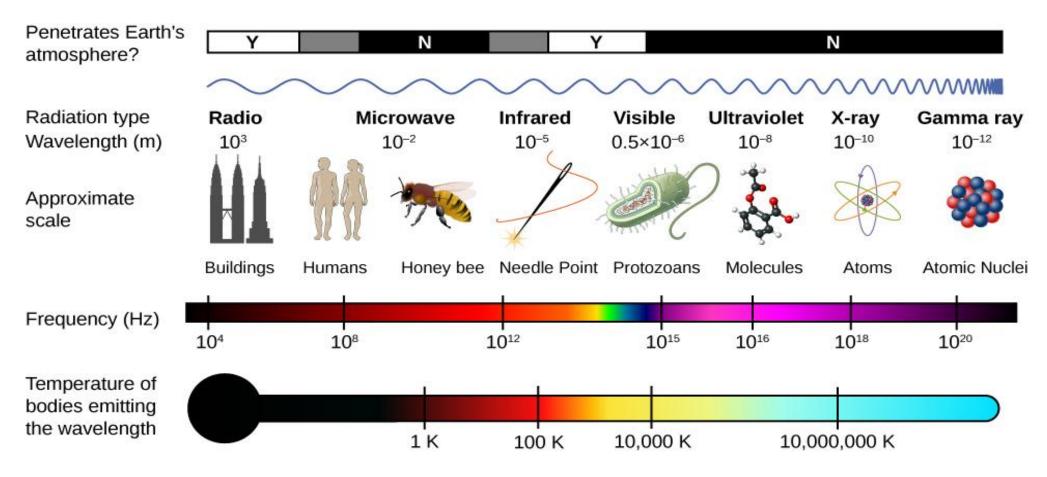

### **ENERGY MOVES IN WAVES**

**WAVELENGTH** – a distance measure from crest to crest.

**FREQUENCY** – the number wave cycles per second (v) given in Hertz (Hz).

**AMPLITUDE** – one half the height of a wave (intensity)

#### ELECTROMAGNETIC (EM) WAVES - ENERGY

This Photo by Unknown Author is licensed under CC BY

# LONGER WAVELENGTHS USED FOR COMMUNICATIONS (LOWER ENERGY USE)

#### **LOWER FREQUENCY = LOWER ENERGY**

This Photo by Unknown Author is licensed under CC BY-NC

Licensed by Ready Answer Org 2024