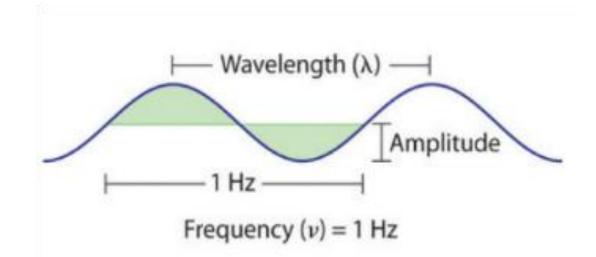

### **ENERGY MOVES IN WAVES**

**WAVELENGTH** – a distance measure from crest to crest.

**FREQUENCY** – the number wave cycles per second (v) given in Hertz (Hz).

**AMPLITUDE** – one half the height of a wave (intensity)