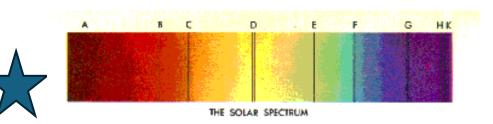

# SPECTRAL ANALYSIS

SODIUM

- ABSORPTION each element only absorbs specific wavelengths of photons
- **EMISSION** each element only emits specific photons  $\rightarrow$
- **ANALYSES** in the laboratory, substances can be identified by their spectra (emissions/absorptions)