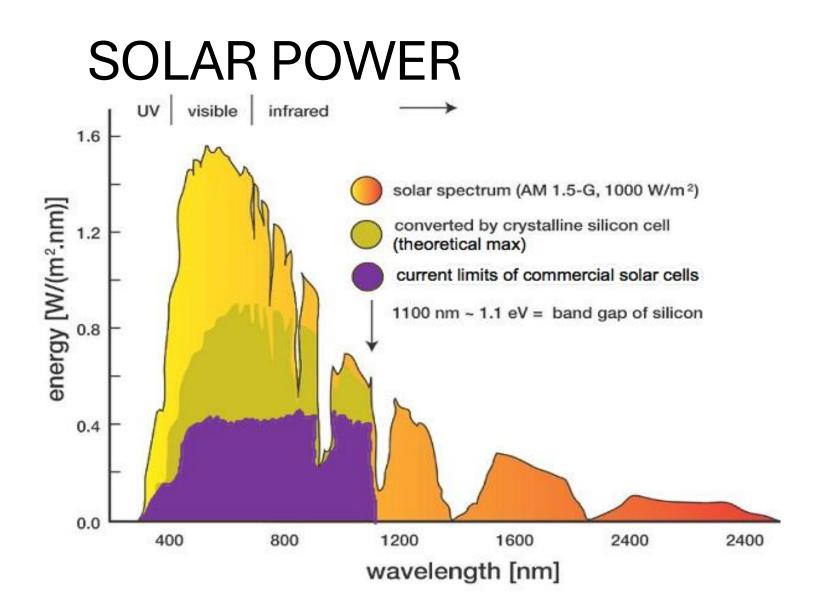

#### HARNESSING SOLAR ENERGY to do WORK

- Solar Panels collect sunlight
- EM Waves and Photons interact with electrons in the solar panels
- Electron energy can be conducted by electrical wires/currents

- Solar Cells collect photons and channel their energy
- Crystalline silicon "holes"
- Channeling electrons with ptype (positive conductors)
- And n-type (negative conductors)

## Solar Cells

- Aborb Photons
- Energize Electrons
- Mobilize and Conduct Electrons
- Create Electricity Directly