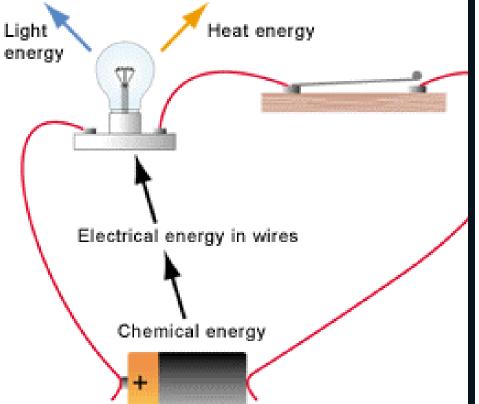

#### RADIANT ENERGY IS LIGHT ENERGY...

- Radiant Energy is energy from ELECTROMAGNETISM
- SOLAR ENERGY is also Electromagnetic (EM)
  - Radiant Energy
  - Kinetic Energy
  - Light Energy
- Radiant kinetic energy releases light and heat