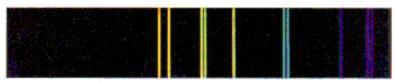

# SPECTRAL ANALYSIS

SODIUM

- ABSORPTION each element only absorbs specific wavelengths of photons
- **EMISSION** each element only emits specific photons  $\rightarrow$
- **ANALYSES** in the laboratory, substances can be identified by their spectra (emissions/absorptions)

MERCURY

LITHIUM

This Photo by Unknown Author is licensed under <u>CC BY-SA-NC</u>