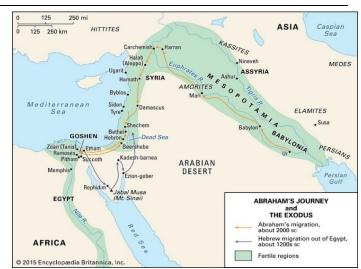

### MAP READING - COMPARING JOURNEYS

- a) The place Moses witnessed the burning bush and received the Ten Commandments. (Circle on the Map)
- b) Were the Israelites traveling in the Fertile Crescent?

YES or NO

c) Did Moses ever enter Canaan?

YES NO or

d) Based on the scale and legend, who traveled further, Abraham or Moses?