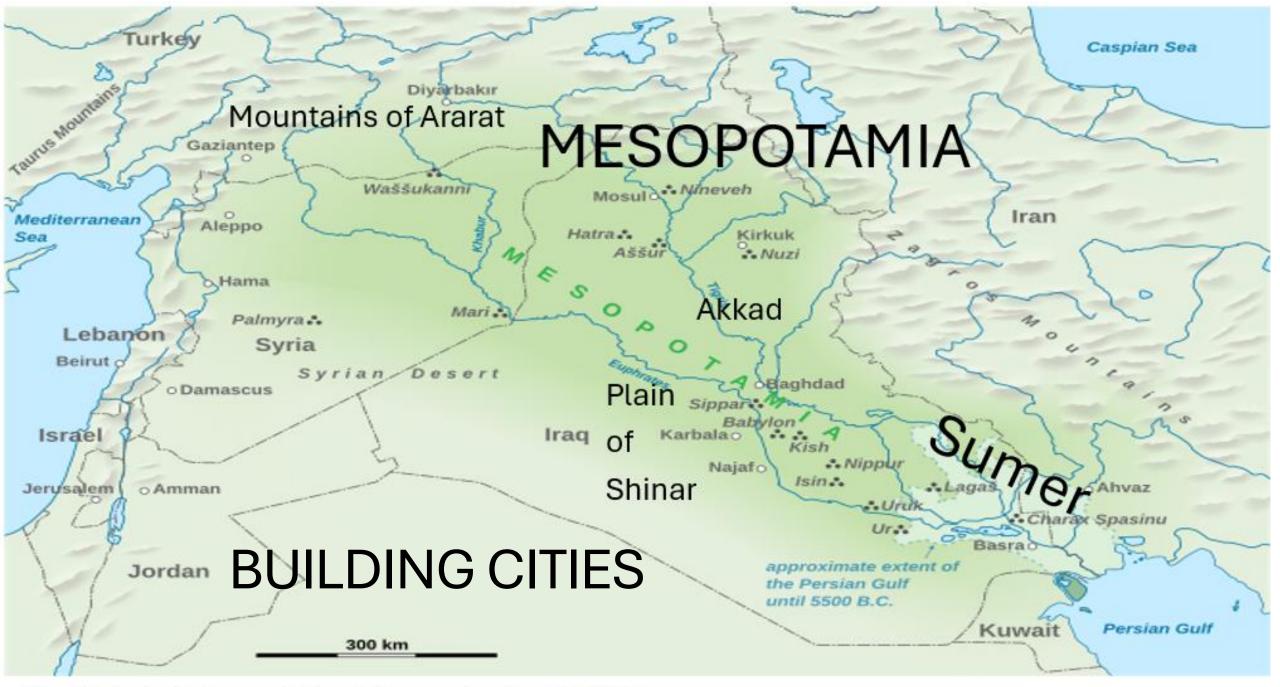

#### **TIMELINE**

• 2500-2400 BC NOAH's family survives the flood

• 2500-2400 BC SUMERIANS (Shem) build cities

• 2400-2300 BC THE TOWER OF BABEL