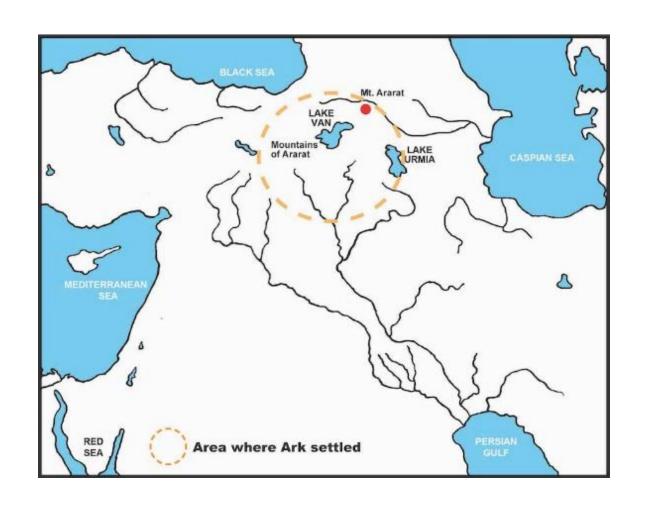

# Noah's Family Left the Ark

- The ark landed in the mountains
- The climate began to change

# IF... ice began to cover the Mountain Regions

#### Where would you go?

- Is it colder on mountain tops?
- Or at lower elevations?

This Photo by Unknown Author is licensed under CC BY-SA