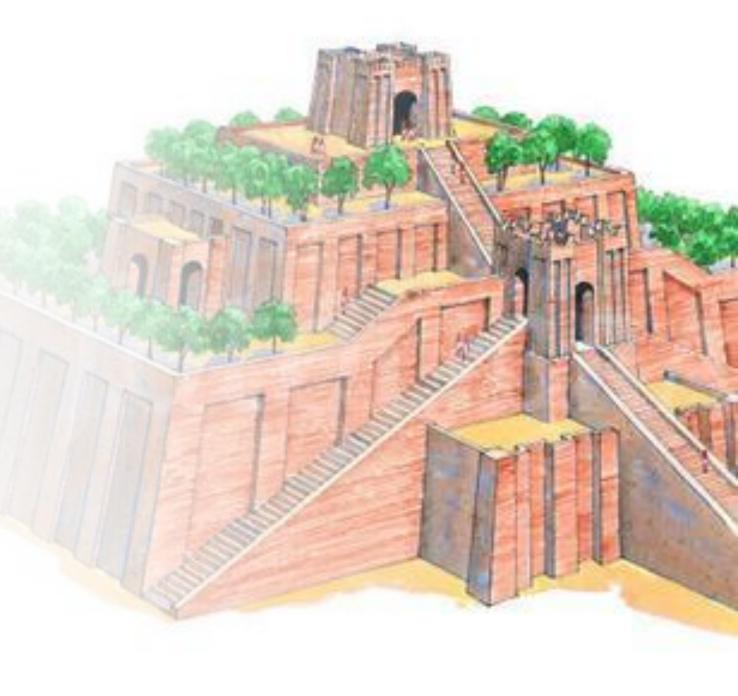

# Pottery Wheels

**CONTAINERS** – channels to contain water/aquaducts, pans, pots, measuring trays, scales, and paddles or buckets.

Brick and Mortar Cities, Tombs, Temples

Many Temples were constructed and soon false gods were Worshipped; not the God of Noah or Adam