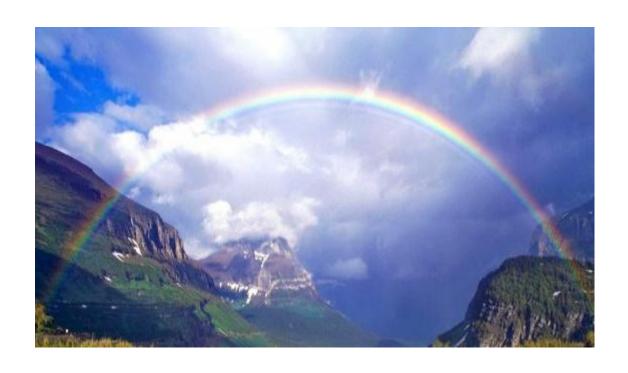

### After the Flood, a Rainbow Appeared

#### GOD SAID...

**GENESIS 9:11,13** <sup>11</sup> I establish my covenant with you: Never again will all life be destroyed by the waters of a flood; never again will there be a flood to destroy the earth. <sup>13</sup>I have set my rainbow in the clouds, and it will be the sign of the covenant between me and the earth.