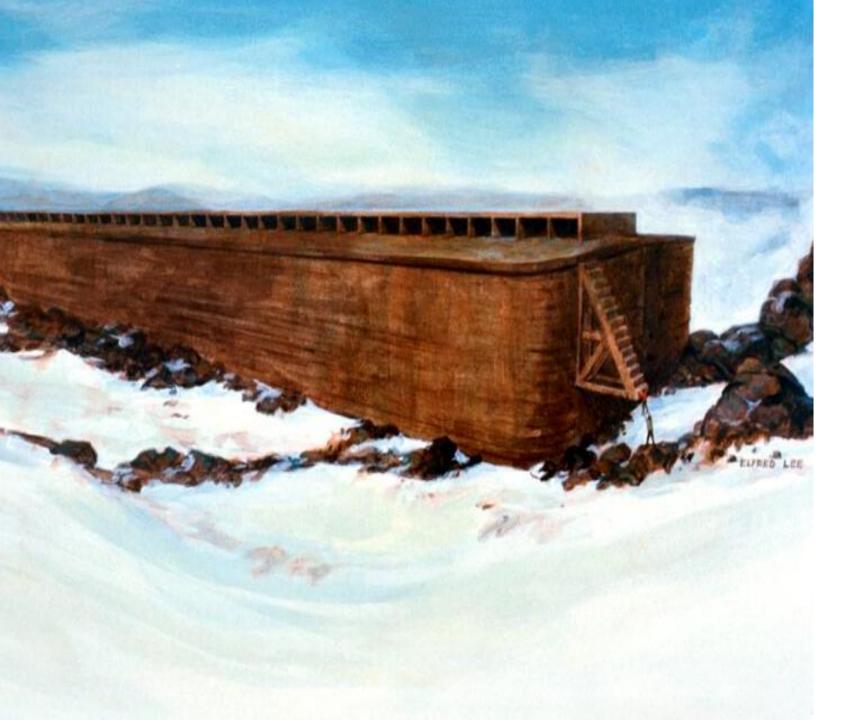

# Noah's Family Left the Ark

- The ark landed in the mountains
- The climate began to change