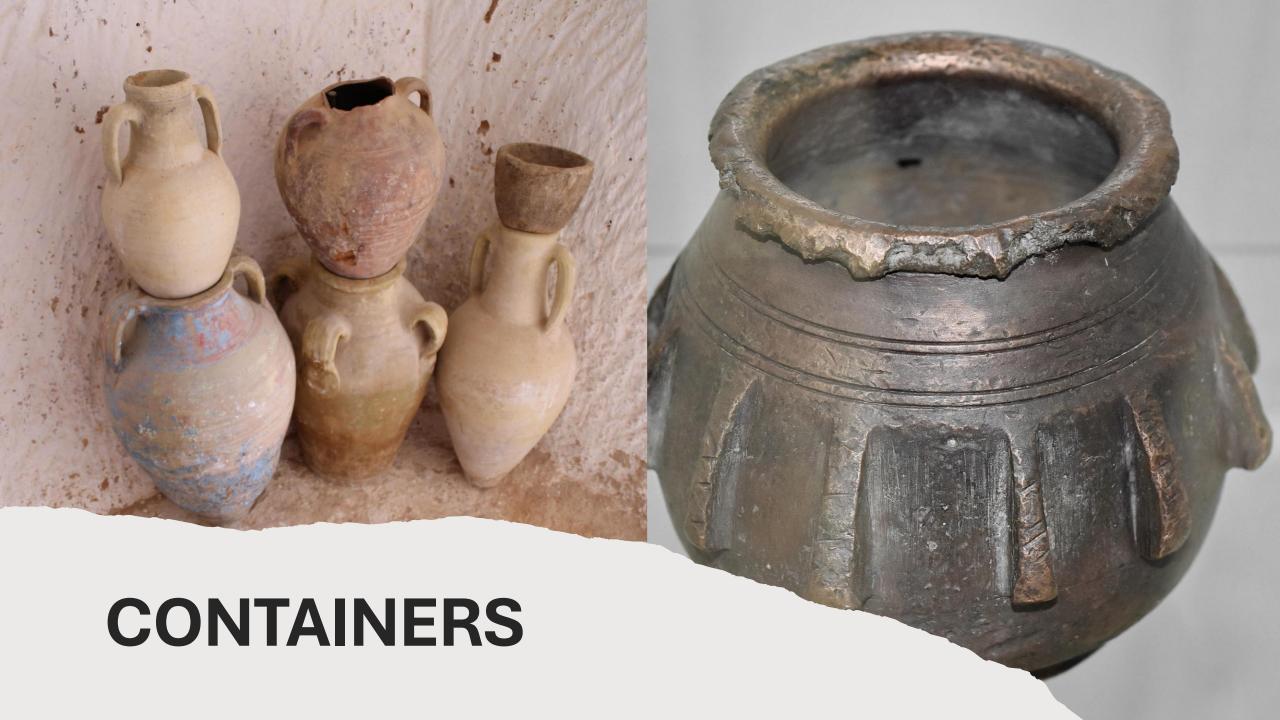

# Pottery Wheels

**CONTAINERS** – channels to contain water/aquaducts, pans, pots, measuring trays, scales, and paddles or buckets.

Brick and Mortar Cities, Tombs, Temples

Many Temples were constructed and soon false gods were Worshipped; not the God of Noah or Adam