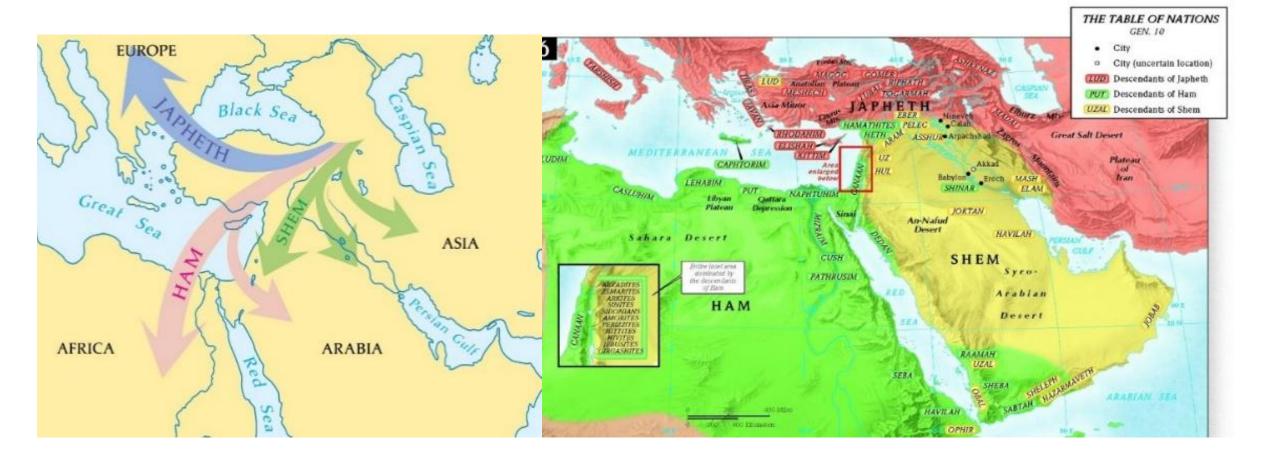

#### **TIMELINE**

• 2500-2400 BC NOAH's family survives the flood

• 2500-2400 BC SUMERIANS (Shem) build cities

• 2400-2300 BC THE TOWER OF BABEL