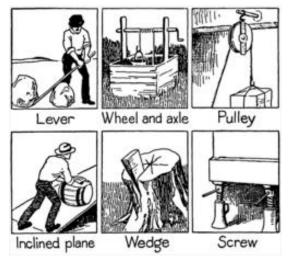

## SIMPLE MACHINES (TOOLS)

We are God's workmanship, designed to leverage His gifts, our talents, and hard work.

1. What examples of simple machines can you add to this list (left):

| 2.Define Force mathematically:   |  |
|----------------------------------|--|
| What does each letter represent? |  |